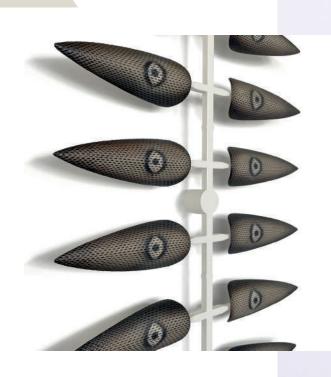

## Hanging With the Locals

Polly Morgan, 2023

Painted polyurethane, powder-coated steel

1000mm x 340mm x 43mm

Unique

#### I Got Wise

Polly Morgan, 2023

Painted polyurethane, powder-coated steel

1000mm x 340mm x 43mm

Unique

#### Love Letter

Polly Morgan, 2023

Painted polyurethane, powder-coated steel

1000mm x 340mm x 43mm

Unique

**SOLD** 

#### Girl Mode

Polly Morgan, 2023

Painted polyurethane, powder-coated steel

1000mm x 340mm x 43mm

Unique

#### Four Storey Fire

Polly Morgan, 2023

Painted polyurethane, powder-coated steel

1505mm x 491mm x 62mm

Unique

£9100 + VAT

#### Ish

Polly Morgan, 2023

Painted polyurethane, powder-coated steel

1505mm x 491mm x 62mm

Unique

£9100 + VAT

#### New Dish

Polly Morgan, 2023

Painted polyurethane, powder-coated steel

1505mm x 491mm x 62mm

Unique

£9100 + VAT

## Join the Conversation

Polly Morgan, 2023

Painted polyurethane, powder-coated steel

1000mm x 340mm x 43mm

Unique

#### I Know you Won't Last

Polly Morgan, 2023

Painted polyurethane, powder-coated steel

1000mm x 340mm x 43mm

Unique