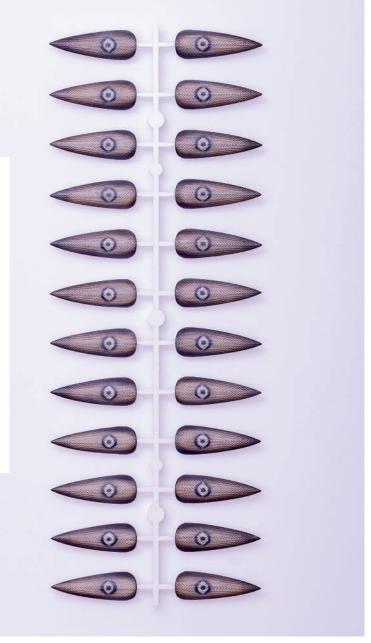

## Hanging With the Locals

Polly Morgan, 2023

Painted polyurethane, powder-coated steel

1000mm x 340mm x 43mm

Unique

#### I Got Wise

Polly Morgan, 2023

Painted polyurethane, powder-coated steel

1000mm x 340mm x 43mm

Unique

#### Love Letter

Polly Morgan, 2023

Painted polyurethane, powder-coated steel

1000mm x 340mm x 43mm

Unique

**SOLD** 

#### Girl Mode

Polly Morgan, 2023

Painted polyurethane, powder-coated steel

1000mm x 340mm x 43mm

Unique

#### Four Storey Fire

Polly Morgan, 2023

Painted polyurethane, powder-coated steel

1505mm x 491mm x 62mm

Unique

£9100 + VAT

#### Ish

Polly Morgan, 2023

Painted polyurethane, powder-coated steel

1505mm x 491mm x 62mm

Unique

£9100 + VAT

#### New Dish

Polly Morgan, 2023

Painted polyurethane, powder-coated steel

1505mm x 491mm x 62mm

Unique

£9100 + VAT

## Join the Conversation

Polly Morgan, 2023

Painted polyurethane, powder-coated steel

1000mm x 340mm x 43mm

Unique

#### I Know you Won't Last

Polly Morgan, 2023

Painted polyurethane, powder-coated steel

1000mm x 340mm x 43mm

Unique