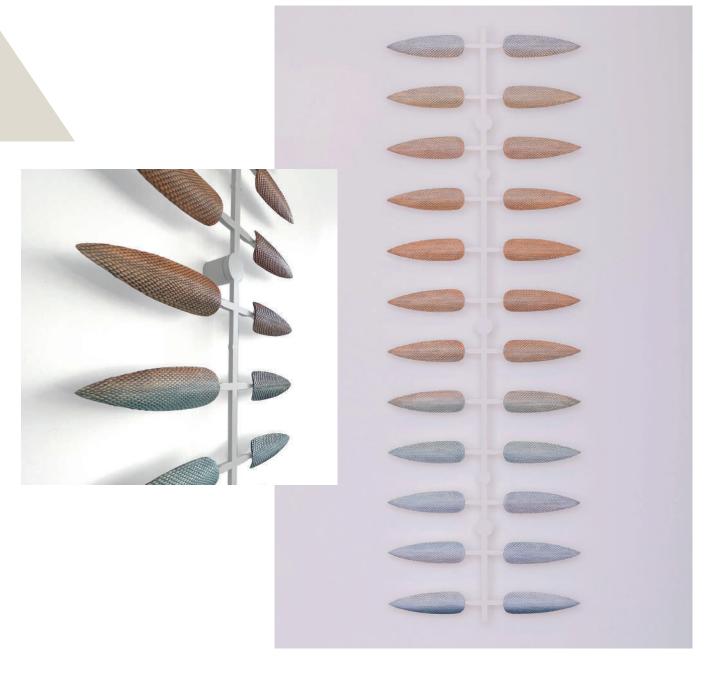

## Hanging With the Locals

Polly Morgan, 2023

Painted polyurethane, powder-coated steel

1000mm x 340mm x 43mm

Unique

#### I Got Wise

Polly Morgan, 2023

Painted polyurethane, powder-coated steel

1000mm x 340mm x 43mm

Unique

#### Love Letter

Polly Morgan, 2023

Painted polyurethane, powder-coated steel

1000mm x 340mm x 43mm

Unique

**SOLD** 

#### Girl Mode

Polly Morgan, 2023

Painted polyurethane, powder-coated steel

1000mm x 340mm x 43mm

Unique