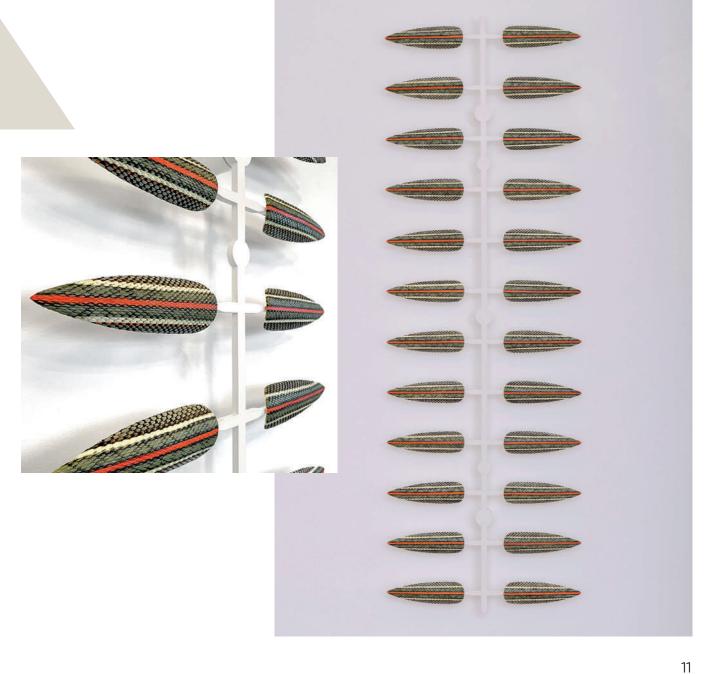

#### Four Storey Fire

Polly Morgan, 2023

Painted polyurethane, powder-coated steel

1505mm x 491mm x 62mm

Unique

£9100 + VAT

#### Ish

Polly Morgan, 2023

Painted polyurethane, powder-coated steel

1505mm x 491mm x 62mm

Unique

£9100 + VAT

#### New Dish

Polly Morgan, 2023

Painted polyurethane, powder-coated steel

1505mm x 491mm x 62mm

Unique

£9100 + VAT