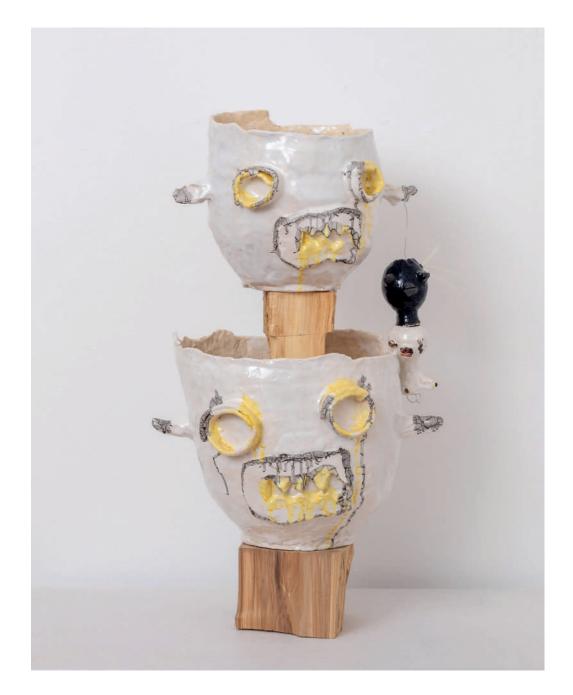

## Drop of This and That

Leena Similu, 2023

Glazed ceramic, wood, wire, goat hair, synthetic hair

£4500