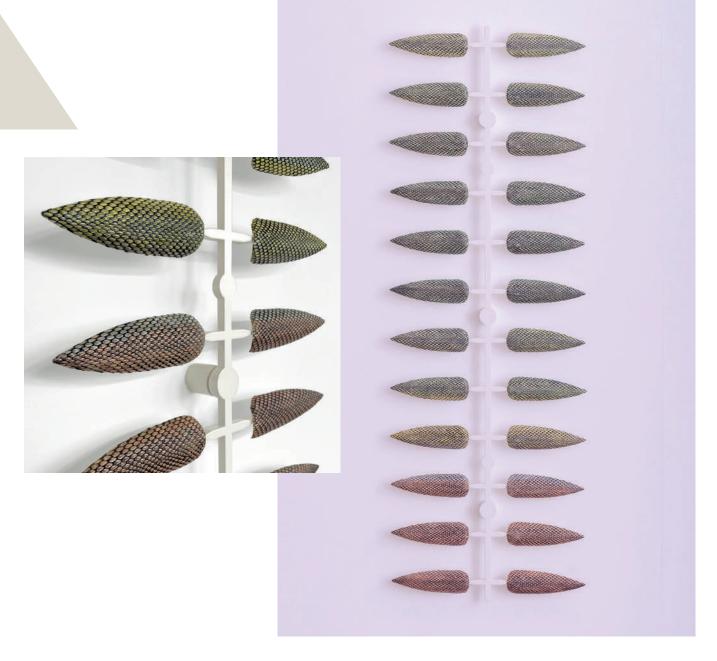

## Hanging With the Locals

Polly Morgan, 2023

Painted polyurethane, powder-coated steel

1000mm x 340mm x 43mm

Unique

#### I Got Wise

Polly Morgan, 2023

Painted polyurethane, powder-coated steel

1000mm x 340mm x 43mm

Unique

#### Love Letter

Polly Morgan, 2023

Painted polyurethane, powder-coated steel

1000mm x 340mm x 43mm

Unique

**SOLD** 

#### Girl Mode

Polly Morgan, 2023

Painted polyurethane, powder-coated steel

1000mm x 340mm x 43mm

Unique

#### Four Storey Fire

Polly Morgan, 2023

Painted polyurethane, powder-coated steel

1505mm x 491mm x 62mm

Unique

£9100 + VAT

#### Ish

Polly Morgan, 2023

Painted polyurethane, powder-coated steel

1505mm x 491mm x 62mm

Unique

£9100 + VAT

#### New Dish

Polly Morgan, 2023

Painted polyurethane, powder-coated steel

1505mm x 491mm x 62mm

Unique

£9100 + VAT

## Join the Conversation

Polly Morgan, 2023

Painted polyurethane, powder-coated steel

1000mm x 340mm x 43mm

Unique

#### I Know you Won't Last

Polly Morgan, 2023

Painted polyurethane, powder-coated steel

1000mm x 340mm x 43mm

Unique