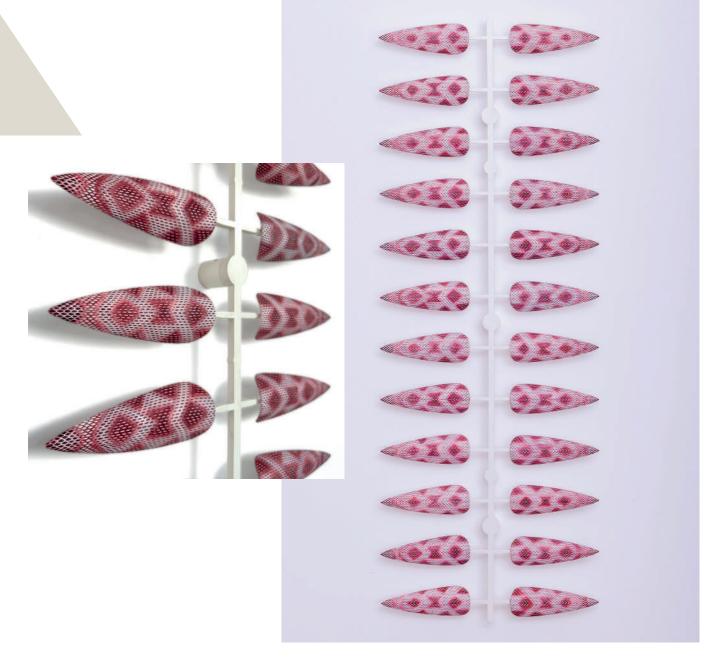

# FALSE FLAGS

An exhibition of work by Polly Morgan and Leena Similu

Morgan's new work explores appropriation in the animal world; how colour, pattern and iridescence are used to dazzle and misdirect. New painted snakeskin-textured sculptures explore the politicisation of bodily adornments by drawing parallels between military and cultural warfare.