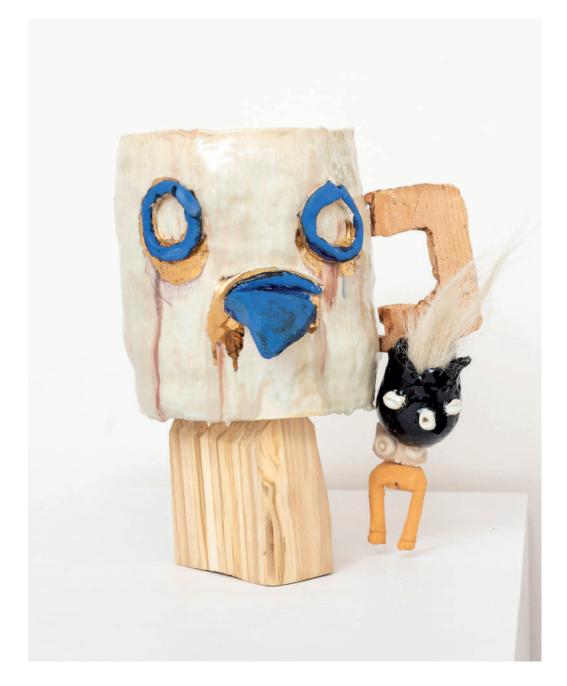

olyurethane, powder-coated steel

1505mm x 491mm x 62mm

Unique

£9100 + VAT



#### New Dish

Polly Morgan, 2023

Painted polyurethane, powder-coated steel

1505mm x 491mm x 62mm

Unique

£9100 + VAT



## Join the Conversation

Polly Morgan, 2023

Painted polyurethane, powder-coated steel

1000mm x 340mm x 43mm

Unique



#### I Know you Won't Last

Polly Morgan, 2023

Painted polyurethane, powder-coated steel

1000mm x 340mm x 43mm

Unique



#### Where the Grass is Really Greener

Polly Morgan, 2023

Photograph



#### Born Again

Polly Morgan, 2023

Photograph



### Jiving Us Polly Morgan, 2023

Photograph



#### Extra

Leena Similu, 2023

Glazed ceramic, wood, wire

£5500



## Drop of This and That

Leena Similu, 2023

Glazed ceramic, wood, wire, goat hair, synthetic hair

£4500



#### Ultrafine

Leena Similu, 2023

Glazed ceramic, wood, wire, goat hair, synthetic hair

£4500