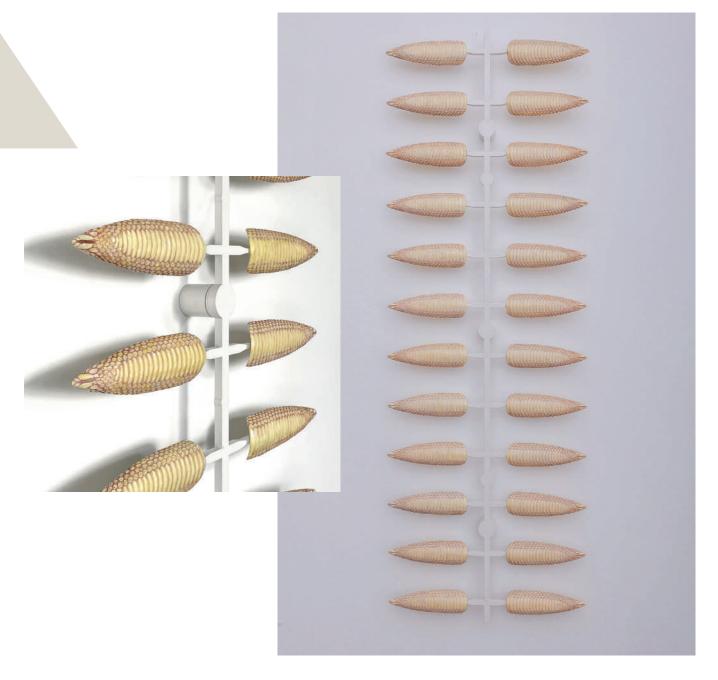

## Hanging With the Locals

Polly Morgan, 2023

Painted polyurethane, powder-coated steel

1000mm x 340mm x 43mm

Unique

#### I Got Wise

Polly Morgan, 2023

Painted polyurethane, powder-coated steel

1000mm x 340mm x 43mm

Unique

#### Love Letter

Polly Morgan, 2023

Painted polyurethane, powder-coated steel

1000mm x 340mm x 43mm

Unique

**SOLD** 

#### Girl Mode

Polly Morgan, 2023

Painted polyurethane, powder-coated steel

1000mm x 340mm x 43mm

Unique

#### Four Storey Fire

Polly Morgan, 2023

Painted polyurethane, powder-coated steel

1505mm x 491mm x 62mm

Unique

£9100 + VAT

#### Ish

Polly Morgan, 2023

Painted polyurethane, powder-coated steel

1505mm x 491mm x 62mm

Unique

£9100 + VAT

#### New Dish

Polly Morgan, 2023

Painted polyurethane, powder-coated steel

1505mm x 491mm x 62mm

Unique

£9100 + VAT

## Join the Conversation

Polly Morgan, 2023

Painted polyurethane, powder-coated steel

1000mm x 340mm x 43mm

Unique

#### I Know you Won't Last

Polly Morgan, 2023

Painted polyurethane, powder-coated steel

1000mm x 340mm x 43mm

Unique