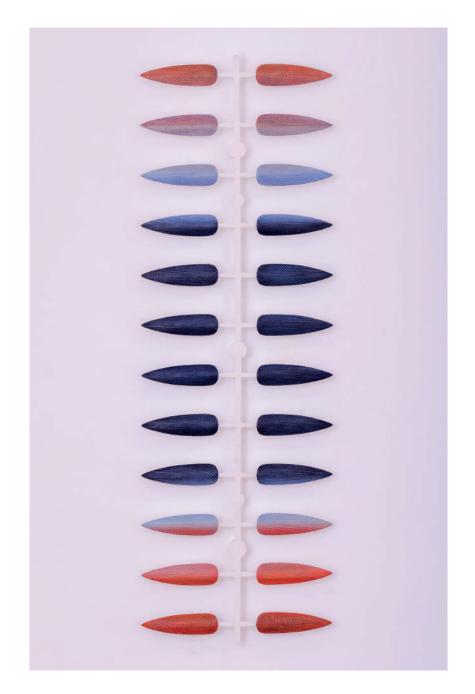

## Join the Conversation

Polly Morgan, 2023

Painted polyurethane, powder-coated steel

1000mm x 340mm x 43mm

Unique

#### I Know you Won't Last

Polly Morgan, 2023

Painted polyurethane, powder-coated steel

1000mm x 340mm x 43mm

Unique